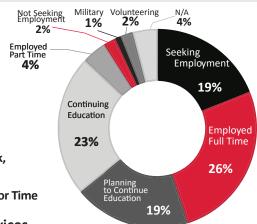

# **Response Rate**

90%

722 Undergraduates completed the survey

Seeking Employment

33%

Employed Full-time

**25%** 

Planning on Furthering Education

14%

Enrolled in Graduate Programs

13%

Employed Part-time

8%

N/A

4%

Volunteering

1%

Military

1%

Not Seeking Employment 1%