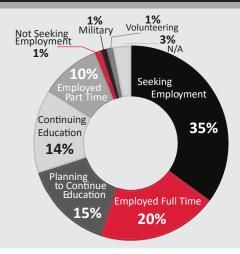

# **Response Rate**

90%

722 Undergraduates completed the survey

Seeking Employment

33%

Employed Full-time

**25%** 

Planning on Furthering Education

14%

Enrolled in Graduate Programs

13%

Employed Part-time

8%

N/A

4%

Volunteering

1%

Military

1%

Not Seeking Employment 1%