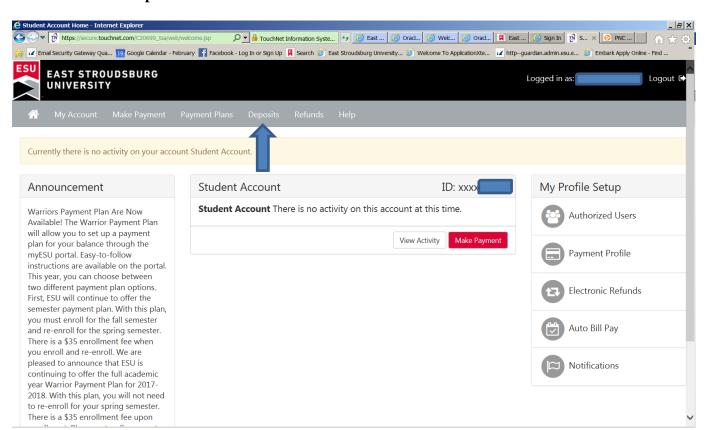

#### **ENROLLMENT FEE INSTRUCTIONS**

## **STEP 1** In Web Browser Address Bar type:

www.esu.edu/enrollmentfee



## **STEP 2** Click on Student and Staff tab



<u>STEP 3</u> Log in with your ESU Student ID Number (provided on your offer of admission email and letter) and your birth date as your six-digit PIN. (For example, if your birth date is July 5, 1999, use 070599.)



#### **STEP 4** Select "**Deposits**" TAB



## **STEP 5** Select Enrollment Fee



### **STEP 6** Enter Amount



# **STEP 8** Select Method Of Payment "Check, Credit Card ext"



**STEP 9** Continue payment prompts to complete the Enrollment Deposit (ED) process