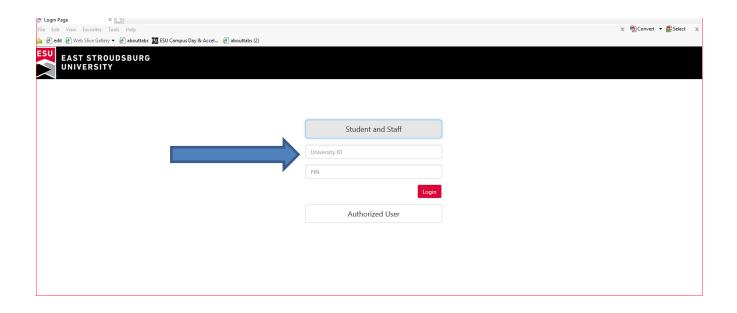

## **STEP 2** Click on Student and Staff tab

<u>STEP 3</u> Log in with your ESU Student ID Number (provided on your offer of admission email and letter) and your birth date as your six-digit PIN. (For example, if your birth date is July 5, 1999, use 070599.)