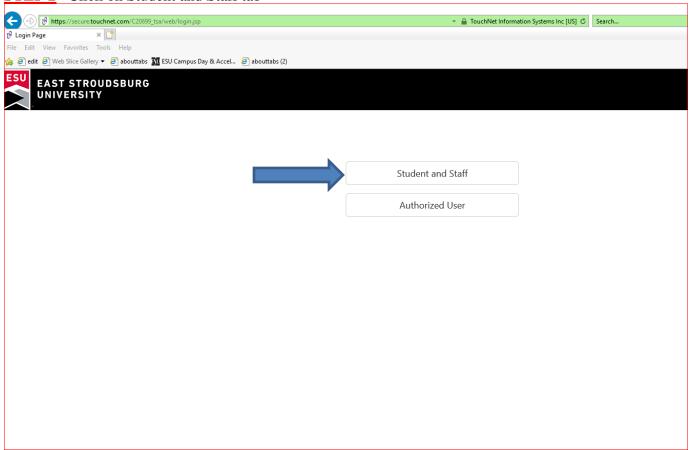

## **STEP 2** Click on Student and Staff tab

<u>STEP 3</u> Log in with your ESU Student ID Number (provided on your offer of admission email and letter) and your birth date as your six-digit PIN. (For example, if your birth date is July 5, 1999, use 070599.)