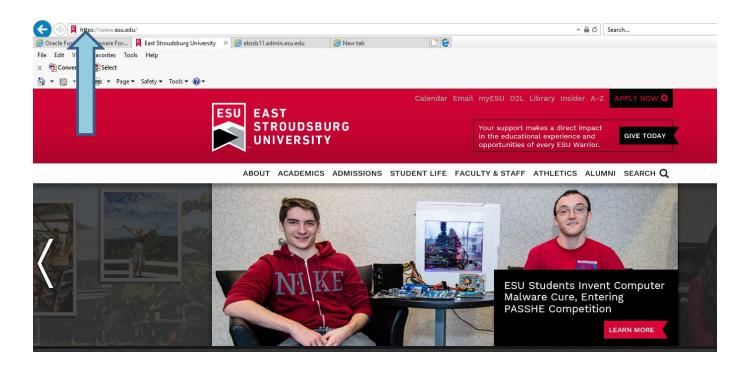

#### **ENROLLMENT FEE INSTRUCTIONS**

## **STEP 1** In Web Browser Address Bar type:

www.esu.edu/enrollmentfee



## **STEP 2** Click on Student and Staff tab



<u>STEP 3</u> Log in with your ESU Student ID Number (provided on your offer of admission email and letter) and your birth date as your six-digit PIN. (For example, if your birth date is July 5, 1999, use 070599.)



#### **STEP 4** Select "**Deposits**" TAB



## **STEP 5** Select Enrollment Fee



### **STEP 6** Enter Amount



# **STEP 8** Select Method Of Payment "Check, Credit Card ext"



**STEP 9** Continue payment prompts to complete the Enrollment Deposit (ED) process