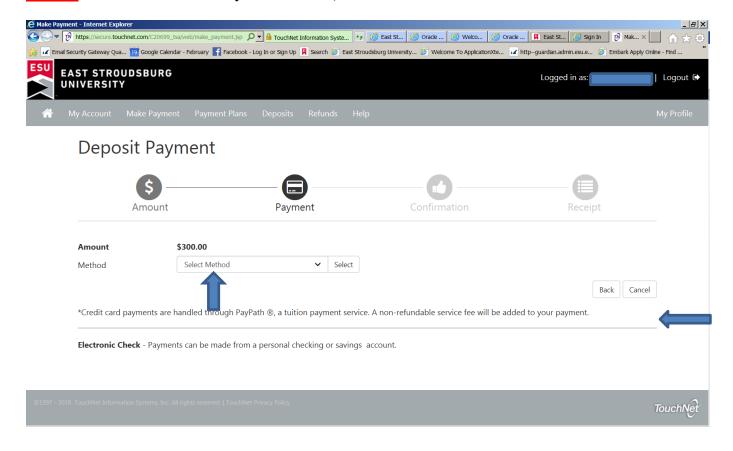

# **STEP 8** Select Method Of Payment "Check, Credit Card ext"

**STEP 9** Continue payment prompts to complete the Enrollment Deposit (ED) process