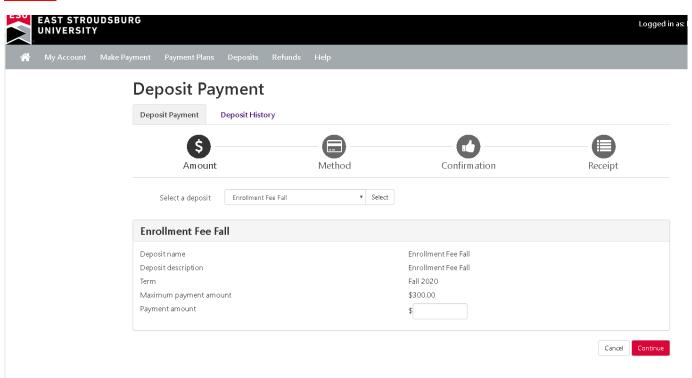

#### **ENROLLMENT FEE INSTRUCTIONS**

## **STEP 1** In Web Browser Address Bar type:

www.esu.edu/enrollmentfee



## **STEP 2** Click on Student and Staff tab



<u>STEP 3</u> Log in with your ESU Student ID Number (provided on your offer of admission email and letter) and your birth date as your six-digit PIN. (For example, if your birth date is July 5, 1999, use 070599.)



#### **STEP 4** Select "**Deposits**" TAB



## **STEP 5** Select Enrollment Fee



### **STEP 6** Enter Amount



# **STEP 8** Select Method Of Payment "Check, Credit Card ext"



**STEP 9** Continue payment prompts to complete the Enrollment Deposit (ED) process