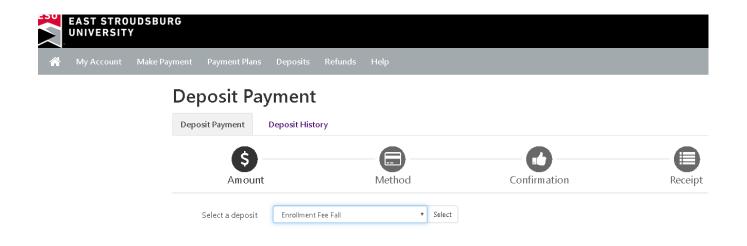

#### **ENROLLMENT FEE INSTRUCTIONS**

## **STEP 1** In Web Browser Address Bar type:

www.esu.edu/enrollmentfee



## **STEP 2** Click on Student and Staff tab



<u>STEP 3</u> Log in with your ESU Student ID Number (provided on your offer of admission email and letter) and your birth date as your six-digit PIN. (For example, if your birth date is July 5, 1999, use 070599.)



#### **STEP 4** Select "**Deposits**" TAB



## **STEP 5** Select Enrollment Fee



### **STEP 6** Enter Amount



# **STEP 8** Select Method Of Payment "Check, Credit Card ext"



**STEP 9** Continue payment prompts to complete the Enrollment Deposit (ED) process